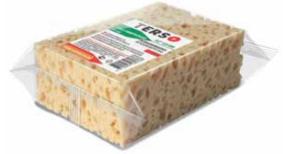

# **MULTIPURPOSE SPONGES**

Main • Products • Professional cleaning • Sponges & scrubs

 Perfect for washing surfaces after decorative and repair work, all cleaning stages of ceramic tile fitting jobs.

### **Art.T008**

Increased wear resistance Size: 162x108 mm.

Composition: reticulated polyurethane foam.