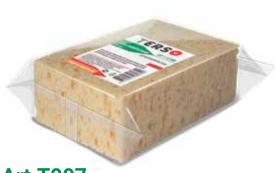

# **MULTIPURPOSE SPONGES**

Main • Products • Professional cleaning • Sponges & scrubs

 Perfect for washing surfaces after decorative and repair work, all cleaning stages of ceramic tile fitting jobs.

## **Art.T007**

Size: 165x110 mm.

Composition: polyurethane foam.