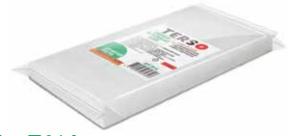

# REPLACEABLE ABRASIVE PADS

Main • Products • Professional cleaning • Hand pads: thick scouring pads

 For the final surface cleaning, removal of cement and epoxy grout remnants.

#### **Art.T614**

Soft

Size: 120x250 mm.

Composition: nonwoven material, abrasive composition.