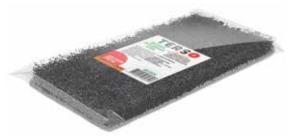

# REPLACEABLE ABRASIVE PADS

Main • Products • Professional cleaning • Hand pads: thick scouring pads

 For the final surface cleaning, removal of cement and epoxy grout remnants.

### **Art.T615**

Heavy-duty Size: 120x250 mm.

Composition: nonwoven material, abrasive composition.